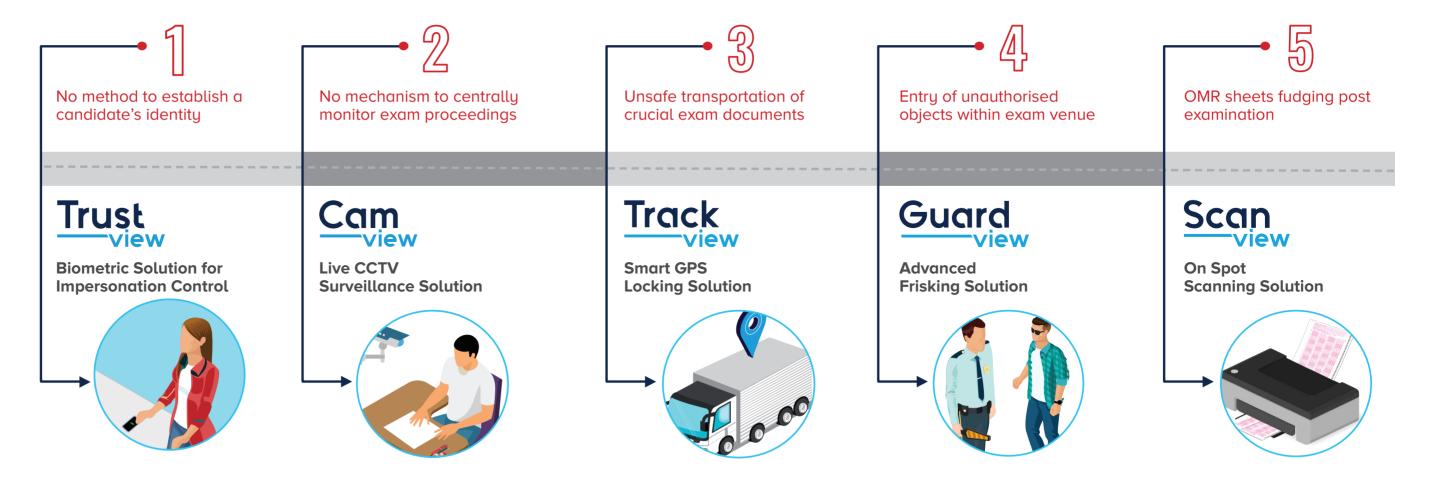

# OUR **SOLUTIONS**

Innovatiview adds strength to the examination sector through a wide gamut of unmatched solutions, each enhancing the security and transparency of the critical procedure. The solutions aid the relevant authorities at every step of the examination and plug out all possibilities of fraud and misconduct.

TRUSTview is a credible impersonation control solution that validates the authenticitu of candidates durina examination. The company's flagship offering features competent biometric devices and an in-house software to enhance the security and transparency during the critical process.

CAMview is a reliable and technologically superior digital surveillance system that enables live monitoring of examinations. CAMview's centralized control mechanism enables monitoring of multiple examination centres at once, thus ensuring greater transparency and eliminating the need of flying squads.

# EXAMINATION MONITORING — ARCHITECTURE

TRACKview is a unique GPS enabled locking solution to protect critical examination documents from theft and tampering. It features a tamper evident crate to store/carry the documents in a secured container and a GPS enabled padlock for live monitoring and authorised unlocking.

#### Guard **Advanced Frisking** Solution

GUARDview is an app-based frisking solution to prevent entry of unauthorized objects within the examination premises. Candidates are frisked for technical gadgets (mobiles, smart-watches, Bluetooth earpieces etc.) through a High-tech Handheld Metal Detector (HHMD) and for chits through manual hand running by a well-trained vigilant taskforce.

# Non-stop operation Battery back-up for up to 30 days eliminates

the need for external power

SCANview is an instant centre based scanning solution that enables scanning of OMR sheets instantly after the examinations. The integrated application extracts relevant data with utmost accuracy and uploads it on a secured cloud server on a real-time basis. It helps in cross-verification of data at various stages and prevents OMR sheet fudging and data manipulation.