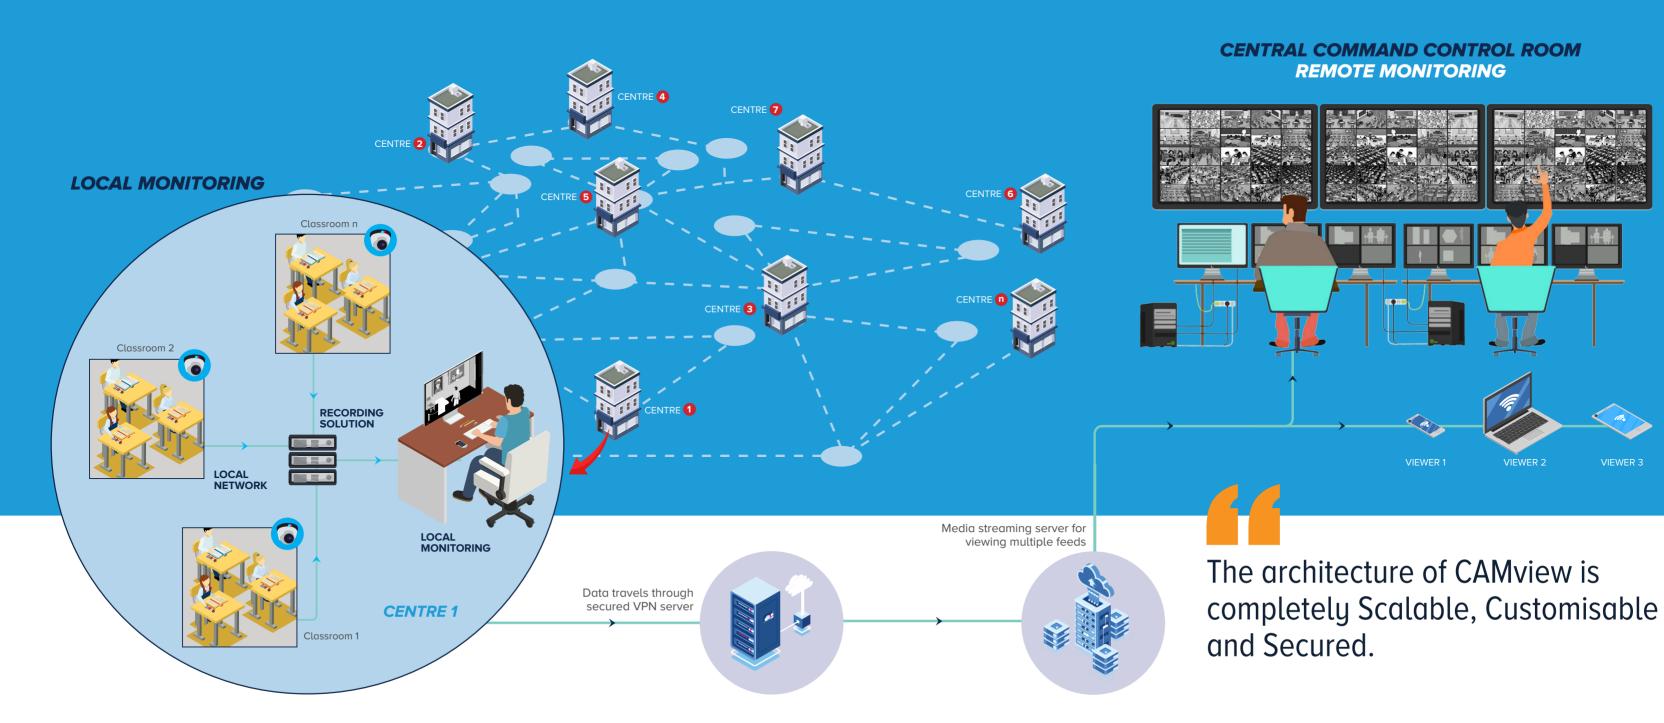

CAMview is a reliable and technologically superior digital surveillance system that enables live monitoring of examinations. CAMview's centralized control mechanism enables monitoring of multiple examination centres at once, thus ensuring greater transparency and eliminating the need of flying squads.

The solution also allows for retrieval of the video footage to resolve any future discrepancy and serves as a critical tool for a fair conduction of examinations.

Distinguished by an inventory of 50,000+ CCTVs, we can cater to 10 lakhs+ candidates per shift