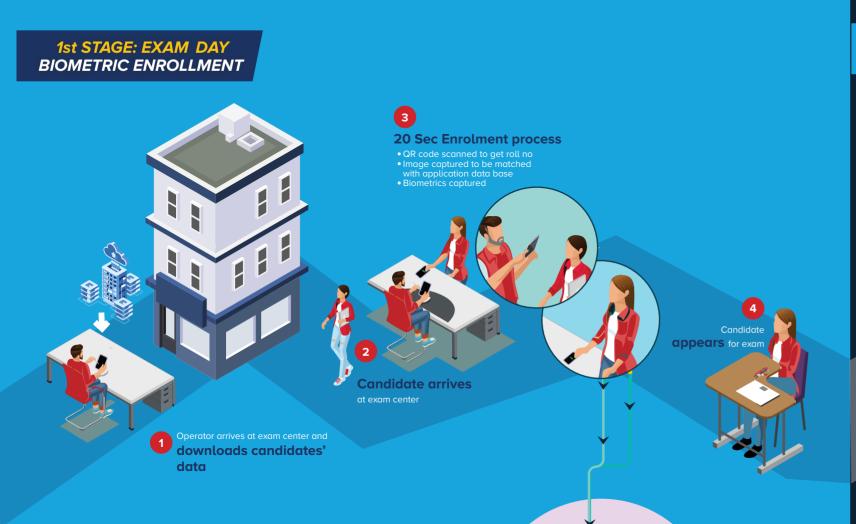

# A STEP AHEAD

Candidate's image, biometrics data saved in server against the roll no.

Data verification request sent

Data verification result sent

Our process to enrol and validate a candidate's authenticity is Advanced, Agile & Accurate.