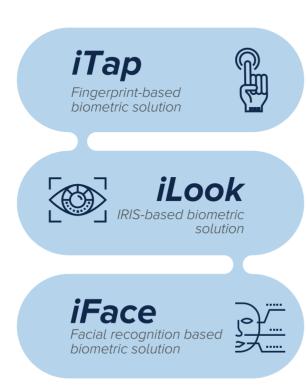

#### **TRUSTview: THE VARIANTS**

Based on different modalities. TRUSTview offers three different biometric solutions which are available as a standalone feature or can be clubbed for enhanced results.

## Multiple biometric modalities Finger-print, IRIS & facial recognition with a choice to opt for

more than one