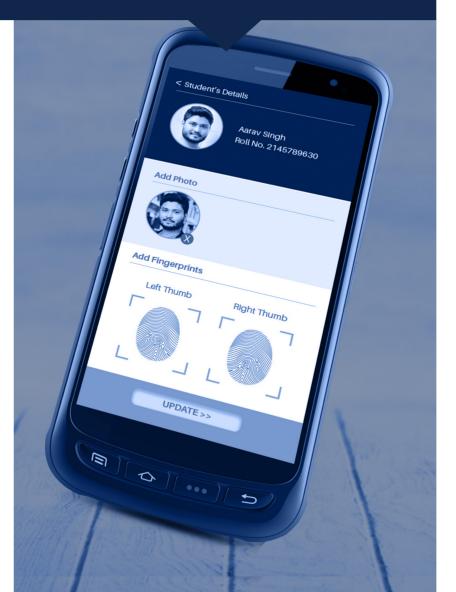

TRUSTview is a credible impersonation control solution that validates the authenticitu of candidates durina examination. The company's flagship offering features competent biometric devices and an in-house software to enhance the security and transparency during the critical process.

# A STEP AHEAD

Candidate's image, biometrics data saved in server against the roll no.

Data verification request sent

Data verification result sent

Our process to enrol and validate a candidate's authenticity is Advanced, Agile & Accurate.