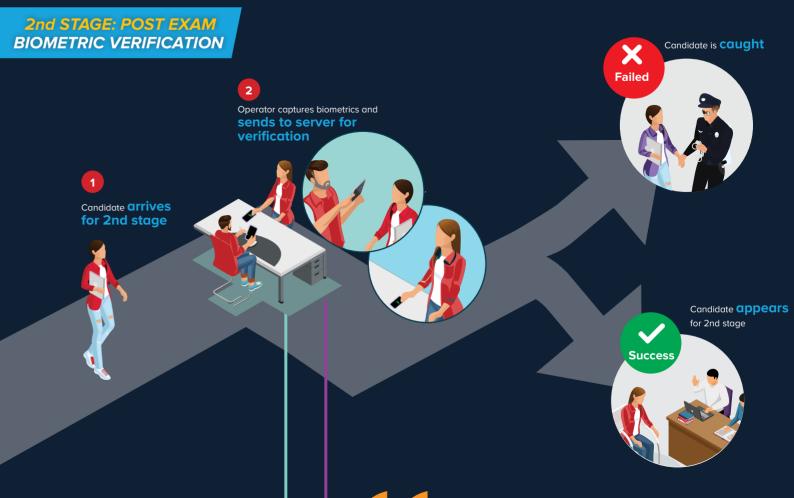

# A STEP AHEAD

Candidate's image, biometrics data saved in server against the roll no.

Data verification request sent

Data verification result sent

Our process to enrol and validate a candidate's authenticity is Advanced, Agile & Accurate.

TRUSTview is a credible impersonation control solution that validates the authenticitu of candidates durina examination. The company's flagship offering features competent biometric devices and an in-house software to enhance the security and transparency during the critical process.

Alongside, it serves as an advanced tool for live attendance management and status monitoring.

12,000+ integrated tablets allow us to cater to 10 lakhs+ candidates per shift

3.5 Cr+ **Candidates Catered** 