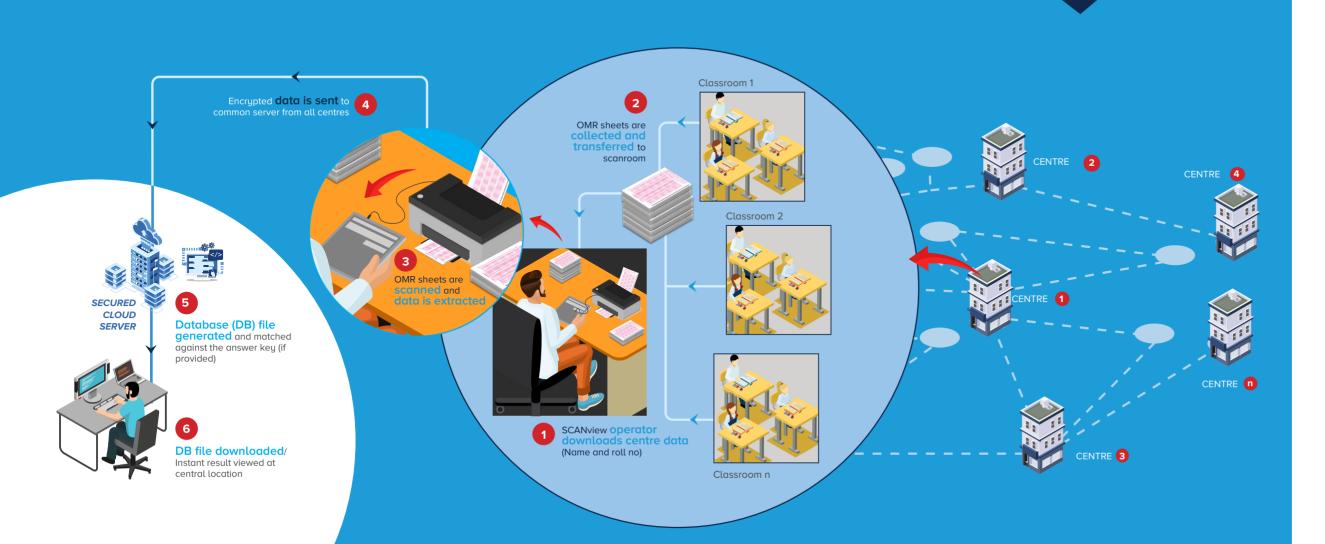

# Non-stop operation Battery back-up for up to 30 days eliminates

the need for external power

SCANview is an instant centre based scanning solution that enables scanning of OMR sheets instantly after the examinations. The integrated application extracts relevant data with utmost accuracy and uploads it on a secured cloud server on a real-time basis. It helps in cross-verification of data at various stages and prevents OMR sheet fudging and data manipulation.

The solution also facilitates live monitoring of the scanning process and reconciliation of attendance.

First of its kind instant scanning solution with unique feature of instant result generation

# Convenient on-center scanning Centre based local scanning solution to prevent OMR fudging

#### **Attendance Reconciliation**

Added benefit of live attendance reconciliation with manual attendance

# Limits data fudging Reconciliation of OMR sheet data at various stages to

restrict data manipulation

#### **Instant Access**

Immediate access to answer sheet data just after the exam

#### Instant results

Instant access to OMR sheet data for immediate result generation, if required